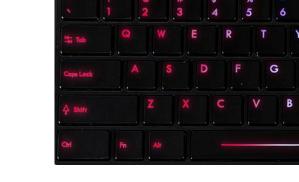

## \*Steelseries

- First priority The most used gaming keys (W, A, S, D, Ctrl and Space

The second priority gaming keys

- 3<sup>rd</sup> priority The third priority gaming keys

- 2<sup>nd</sup> priority

# \*Steelseries

- First priority

The most used gaming keys (W, A, S, D, Ctrl and Space

- 2<sup>nd</sup> priority

The second priority gaming keys

- 3<sup>rd</sup> priority

The third priority gaming keys