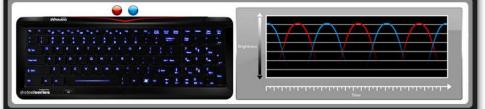

## Multi-color backlight design

# \*Steelseries

#### 4. WAVE MODE:

This creates an effect reminiscent of "the wave" by fans in a stadium. The LEDs alternate between the selected color and darkness in a gradation which flows from right to left.