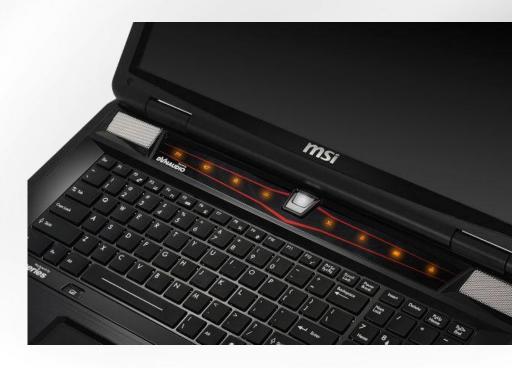

I, Brand for Gamers.



## Designed for gamers

The design concept is based around **less curves with crisp lines**. **Brushed aluminum finish** for strength and style, but also a more robust chassis from a technical point of view.

Full black was a must with a **backlight logo** to reinforce gamer identity.





## Keyboard by SteelSeries

## \*Steelseries

- First priority The most used gaming keys (W, A, S, D, Ctrl and Space

The second priority gaming keys

- 3<sup>rd</sup> priority The third priority gaming keys







- 2<sup>nd</sup> priority



## Keyboard by SteelSeries

# \*Steelseries

- First priority

The most used gaming keys (W, A, S, D, Ctrl and Space

- 2<sup>nd</sup> priority



The second priority gaming keys

- 3<sup>rd</sup> priority



The third priority gaming keys









## Multi-color backlight design

# \*Steelseries





#### 4. WAVE MODE:

This creates an effect reminiscent of "the wave" by fans in a stadium. The LEDs alternate between the selected color and darkness in a gradation which flows from right to left.



#### 5. DUAL COLOR MODE:

The whole keyboard LEDs alternate between two selected colors in a gradient mode





#### Gamers' opinion – SteelSeries keyboard



Questions to
Patrik "cArn" Sattermon,
Counterstrike Team leader Fnatic.MSI

#### MSI: What do you think about GT780DX SteelSeries keyboard?

"As a gaming laptop has limited space to fit in a keyboard, I think simplicity is the only way to go. The MSI GT780DX keyboard has **highlighted and enlarged the buttons that the majority of gamers use.** The **function and windows button