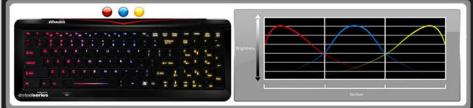

## Multi-color backlight design

# \*Steelseries

#### 5. DUAL COLOR MODE:

The whole keyboard LEDs alternate between two selected colors in a gradient mode