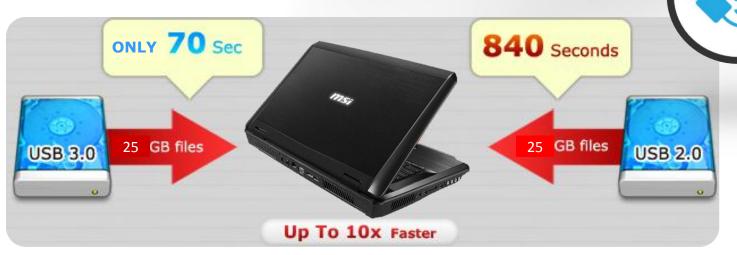

#### Fast USB3.0 file transfers

#### **USB 3.0**

10X faster copying an 25GB HD movie in 70 seconds

• 10X higher data transfer rates (4.8 Gbps) than USB 2.0 Compatible to the future high speed CE devices