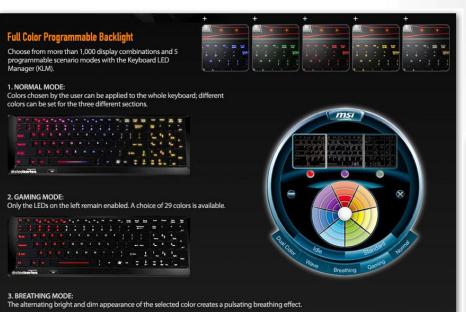

## Multi-color backlight design

#### 4. WAVE MODE:

This creates an effect reminiscent of "the wave" by fans in a stadium. The LEDs alternate between the selected color and darkness in a gradation which flows from right to left.

#### 5. DUAL COLOR MODE:

The whole keyboard LEDs alternate between two selected colors in a gradient mode