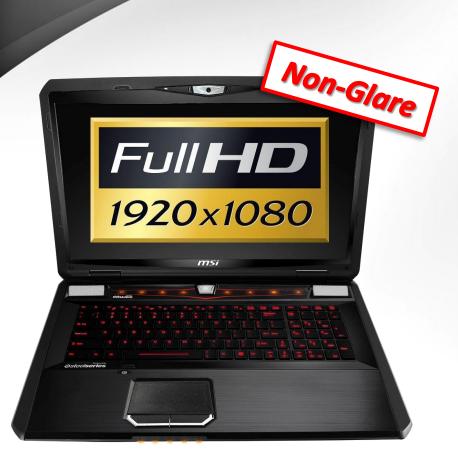

#### Gamers' opinion – Non-glare panel

• The screen is the eyes of the gamer MSI therefore has chosen the highest quality of panel available for GT780DX.

#### Non-Glare filter

You can play in any condition inside or outside without being distracted by reflections

#### Full HD

Accurately displays the detail of latest games, with no loss of quality when watching Blu-ray movies