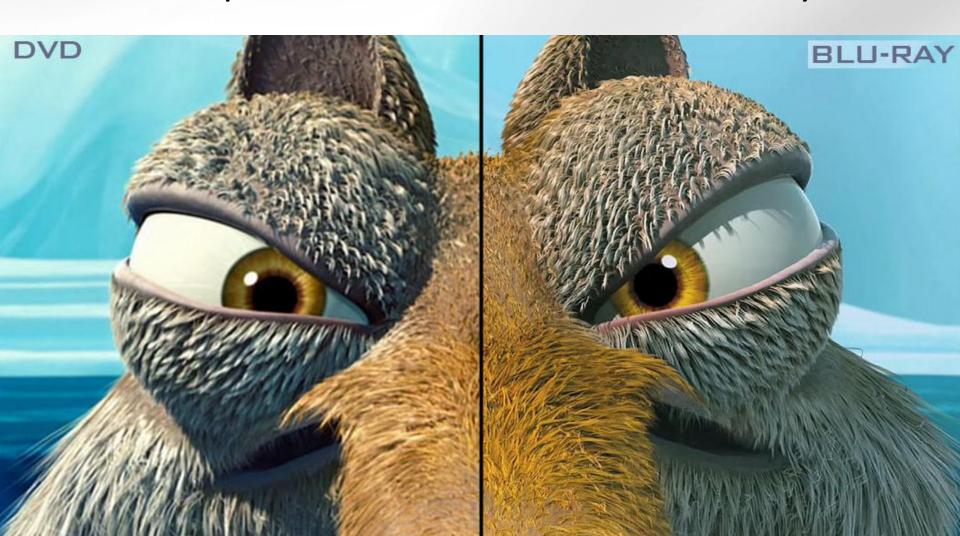

## **Blu-Ray combo drive**

-Please check your local SKU!-

Comparison between DVD and Blu-Ray

#### Full HD

Accurately displays the detail of latest games, with no loss of quality when watching Blu-ray movies