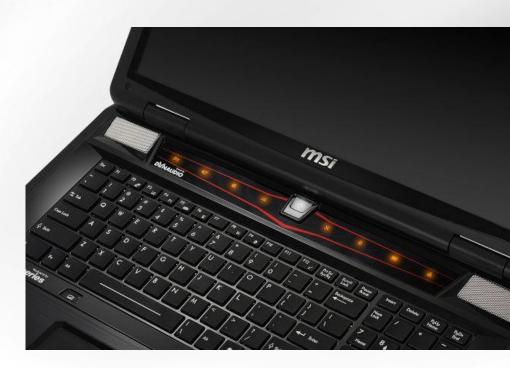

## Keyboard by SteelSeries

## \*Steelseries

- First priority The most used gaming keys (W, A, S, D, Ctrl and Space

The second priority gaming keys

- 3<sup>rd</sup> priority The third priority gaming keys

- 2<sup>nd</sup> priority

# \*Steelseries

- First priority

The most used gaming keys (W, A, S, D, Ctrl and Space

- 2<sup>nd</sup> priority

The second priority gaming keys

- 3<sup>rd</sup> priority

The third priority gaming keys

## Multi-color backlight design