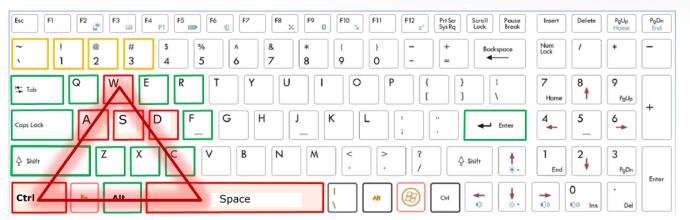

## \*Steelseries

- First priority The most used gaming keys (W, A, S, D, Ctrl and Space

The second priority gaming keys

- 3<sup>rd</sup> priority The third priority gaming keys

- 2<sup>nd</sup> priority

# \*Steelseries

- First priority

The most used gaming keys (W, A, S, D, Ctrl and Space

- 2<sup>nd</sup> priority

The second priority gaming keys

- 3<sup>rd</sup> priority

The third priority gaming keys

#### MSI: What do you think about GT780DX SteelSeries keyboard?

"As a gaming laptop has limited space to fit in a keyboard, I think simplicity is the only way to go. The MSI GT780DX keyboard has **highlighted and enlarged the buttons that the majority of gamers use.** The **function and windows button is conveniently relocated** and smaller than the standard laptop keyboards."

#### MSI: Why is it important to have a good keyboard layout?

"In some of the games a player can have up to 400 actions per minutes, this means a keyboard has to be very distinct so the player can **easily find the desired key** he/she want to press. Also, the majority of gamers have a background using desktop PC with the full-sized keyboard, therefore it's important that the gaming laptop keyboard's design reminds you of a full-size keyboard."