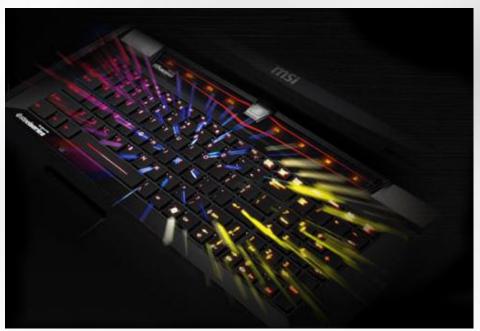

oncept is based around **less curves with crisp lines**. **Brushed aluminum finish** for strength and style, but also a more robust chassis from a technical point of view.

Full black was a must with a **backlight logo** to reinforce gamer identity.





## Keyboard by SteelSeries

## \*Steelseries

- First priority The most used gaming keys (W, A, S, D, Ctrl and Space

The second priority gaming keys

- 3<sup>rd</sup> priority The third priority gaming keys







- 2<sup>nd</sup> priority



## Keyboard by SteelSeries

# \*Steelseries

- First priority

The most used gaming keys (W, A, S, D, Ctrl and Space

- 2<sup>nd</sup> priority



The second priority gaming keys

- 3<sup>rd</sup> priority



The third priority gaming keys









## Multi-color backlight design

# \*Steelseries





#### 4. WAVE MODE:

This creates an effect reminiscent of "the wave" by fans in a stadium. The LEDs alternate between the selected color and darkness in a gradation which flows from right to left.



#### 5. DUAL COLOR MODE:

The whole keyboard LEDs alternate between two selected colors in a gradient mode





#### Gamers' opinion – SteelSeries keyboard



Questions to
Patrik "cArn" Sattermon,
Counterstrike Team leader Fnatic.MSI

#### MSI: What do you think about GT780DX SteelSeries keyboard?

"As a gaming laptop has limited space to fit in a keyboard, I think simplicity is the only way to go. The MSI GT780DX keyboard has **highlighted and enlarged the buttons that the majority of gamers use.** The **function and windows button is conveniently relocated** and smaller than the standard l