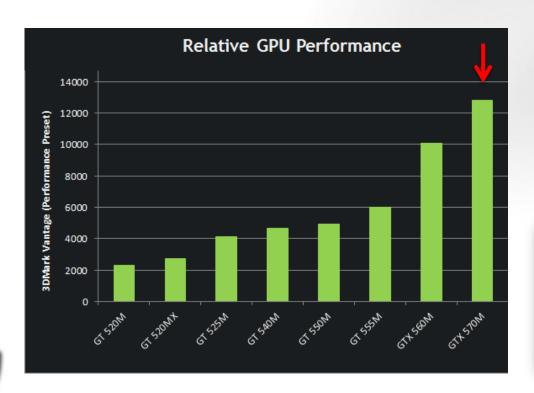

#### **NVIDIA® GeForce® GTX 570M**

"The NVIDIA® GeForce® GTX 570M, up to 34% faster than the previous generation, lets you play the latest games at HD resolutions"

Even if the 570M has less memory it will end up to 34% faster compared to the 560M! This is because the 560M only has 192 cuda cores, but the 570M has 336 cuda cores.