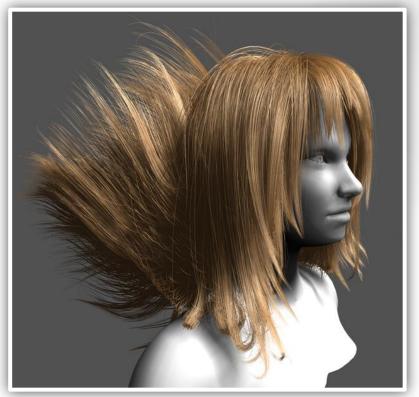

#### **DX11: Tessellation**

- Characters with beautiful curves
- Super detailing of surfaces such as thorns, nails and skin.
- Fast rendering of geometric areas with large amounts of information.
- Seamless transitions between surfaces

**NVIDIA - Tessellation: Hair Demo** 